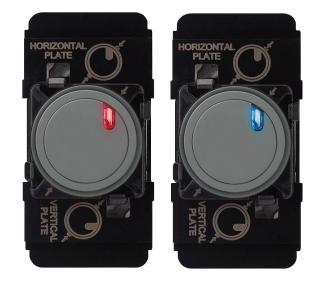

## Datasheet Excel Vivo™ Switch Mechanism, Mechanical Bell-press, Push Button,10A CAT. NO. EVM970LBPWEGR

White push button with Red and Blue LED

Grey push button with Red and Blue LED

| Cat. No.               | EVM970LBPWEGR                                                              |
|------------------------|----------------------------------------------------------------------------|
| Colour                 | White (WE) or Dark Grey (GR)                                               |
| Description            | Excel Vivo™ - Switch Mechanism with LED, Mechanical Bell-Press push-Button |
| Supply Voltage         | 230 - 240 V a.c. 50 Hz                                                     |
| Current Rating         | 10 A                                                                       |
| Terminals              | 2 x 1.5 mm² or 1 x 2.5 mm²                                                 |
| Dimensions (W x H x D) | 23 x 45 x 41 mm                                                            |
| Compliance             | AS/NZS 3100                                                                |