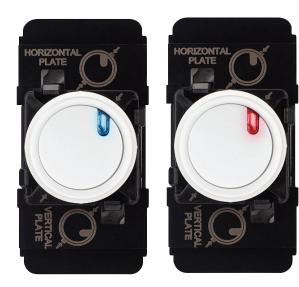

## Datasheet Excel Vivo™ Switch Mechanism, Mechanical Bell-press, Push Button,10A CAT. NO. EVM970LBPWEGR

White push button with Red and Blue LED

Grey push button with Red and Blue LED

| Cat. No.               | EVM970LBPWEGR                                                              |
|------------------------|----------------------------------------------------------------------------|
| Colour                 | White (WE) or Dark Grey (GR)                                               |
| Description            | Excel Vivo™ - Switch Mechanism with LED, Mechanical Bell-Press push-Button |
| Supply Voltage         | 230 - 240 V a.c. 50 Hz                                                     |
| Current Rating         | 10 A                                                                       |
| Terminals              | 2 x 1.5 mm² or 1 x 2.5 mm²                                                 |
| Dimensions (W x H x D) | 23 x 45 x 41 mm                                                            |
| Compliance             | AS/NZS 3100                                                                |